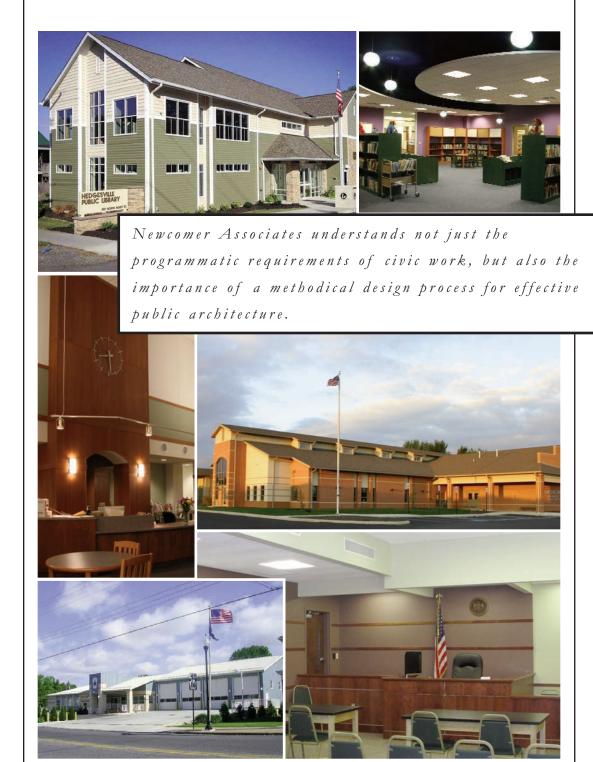

## PUBLIC PROJECTS

#### LIBRARIES & EDUCATIONAI

Broadfording Christian Academy Addition

Waynesboro Ambulance Squad

& Antietam Bible College Masterplan\* Hagerstown, MD Faith Assembly of God Sanctuary and Education Wing Roaring Spring, PA Grove Family Library Chambersburg, PA Hagerstown Community College

Waynesboro, PA

Motorcycle Maintenance Classroom Hagerstown, MD Hagerstown Community College Storage Building Hagerstown, MD Hagerstown Community College X-Ray Lab Ceiling Hagerstown, MD Hedgesville Library \* Hedgesville, WV Chambersburg, PA

Institute for Caregiver Education - Training and Office Facility

Education Addition Chambersburg, PA

King Street United Brethren Church

King Street United Brethren Church

Community Center Renovation Chambersburg, PA Lilian S. Besore Library Addition \* Greencastle, PA

National Church of God Bible College Addition Fort Washington, MD

Scotland School for Veterans Children Boiler Replacement \* Scotland, PA

Shippensburg School District Dugouts Shippensburg, PA

Shippensburg School District

Morris Administration Building Renovation Shippensburg, PA

<sup>\*</sup> Denotes Work Not Yet Constructed

|         | Shippensburg School District Pavillion *               | Shippensburg, PA  |
|---------|--------------------------------------------------------|-------------------|
|         | State College Christian and Missionary Alliance Church |                   |
|         | & Nittany Christian School (Grades 1 thru 8)           | State College, PA |
| IICIPAL |                                                        |                   |
|         | Antrim Township Government Center *                    | Greencastle, PA   |
|         | Borough of Shippensburg Administration/                |                   |
|         | Police Department Consolidation Study                  | Shippensburg, PA  |
|         | Guilford Township Municipal Authority                  |                   |
|         | Maintenance Garage Renovations                         | Chambersburg, PA  |
|         | Guilford Township Supervisors                          |                   |
|         | Exterior Renovations                                   | Chambersburg, PA  |
|         | Southampton Township Supervisors                       |                   |
|         | Additions and Renovations                              | Shippensburg, PA  |
|         | Washington Township Facility Masterplan                | Waynesboro, PA    |
|         | washington Township Lacinty Masterplan                 | waynesboro, 111   |
|         |                                                        |                   |
|         |                                                        |                   |
|         |                                                        |                   |
|         |                                                        |                   |
|         |                                                        |                   |
|         |                                                        |                   |
|         |                                                        |                   |
|         |                                                        |                   |